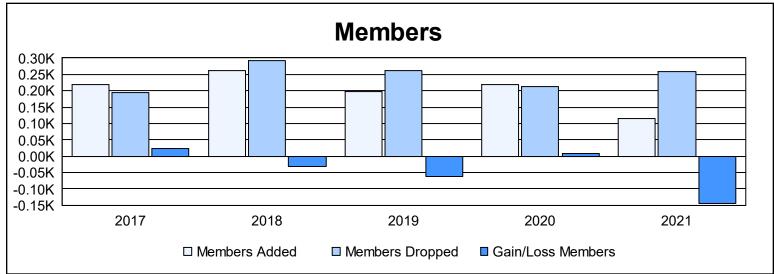

District 103 E As of June 2021 Cumulative

| Year      | New<br>Clubs | Dropped<br>Clubs | Gain/<br>Loss<br>Clubs | New<br>Members | Charter<br>Members | Reinstate<br>Members | Transfer<br>Members | Total<br>Member<br>Added | Total<br>Members<br>Dropped | Gain/<br>Loss<br>Members |
|-----------|--------------|------------------|------------------------|----------------|--------------------|----------------------|---------------------|--------------------------|-----------------------------|--------------------------|
| 2016-2017 | 1            | 0                | 1                      | 169            | 26                 | 9                    | 14                  | 218                      | 193                         | 25                       |
| 2017-2018 | 1            | 1                | 0                      | 204            | 20                 | 6                    | 31                  | 261                      | 291                         | -30                      |
| 2018-2019 | 2            | 3                | -1                     | 143            | 42                 | 4                    | 10                  | 199                      | 262                         | -63                      |
| 2019-2020 | 4            | 1                | 3                      | 104            | 98                 | 2                    | 16                  | 220                      | 212                         | 8                        |
| 2020-2021 | 2            | 1                | 1                      | 60             | 45                 | 4                    | 7                   | 116                      | 259                         | -143                     |
| Average   | 2            | 1                | 1                      | 136            | 46                 | 5                    | 16                  | 203                      | 243                         | -41                      |