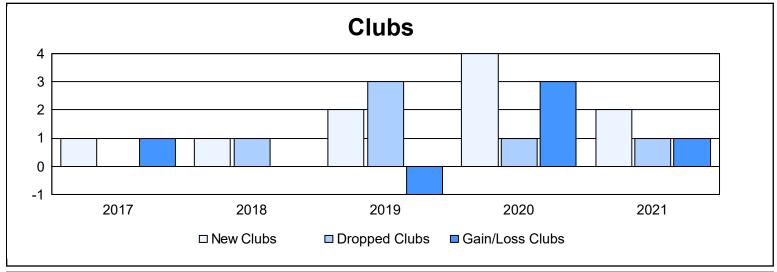

District 103 E As of June 2021 Cumulative

| Year      | New<br>Clubs | Dropped<br>Clubs | Gain/<br>Loss<br>Clubs | New<br>Members | Charter<br>Members | Reinstate<br>Members | Transfer<br>Members | Total<br>Member<br>Added | Total<br>Members<br>Dropped | Gain/<br>Loss<br>Members |
|-----------|--------------|------------------|------------------------|----------------|--------------------|----------------------|---------------------|--------------------------|-----------------------------|--------------------------|
| 2016-2017 | 1            | 0                | 1                      | 169            | 26                 | 9                    | 14                  | 218                      | 193                         | 25                       |
| 2017-2018 | 1            | 1                | 0                      | 204            | 20                 | 6                    | 31                  | 261                      | 291                         | -30                      |
| 2018-2019 | 2            | 3                | -1                     | 143            | 42                 | 4                    | 10                  | 199                      | 262                         | -63                      |
| 2019-2020 | 4            | 1                | 3                      | 104            | 98                 | 2                    | 16                  | 220                      | 212                         | 8                        |
| 2020-2021 | 2            | 1                | 1                      | 60             | 45                 | 4                    | 7                   | 116                      | 259                         | -143                     |
| Average   | 2            | 1                | 1                      | 136            | 46                 | 5                    | 16                  | 203                      | 243                         | -41                      |